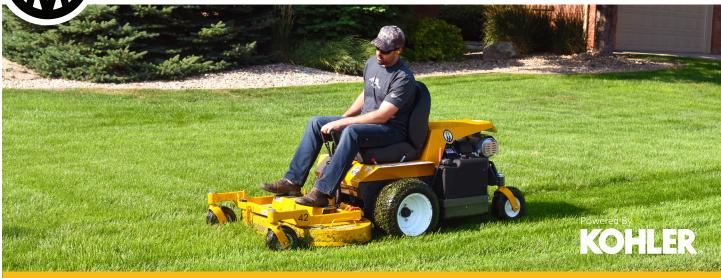

A simple Kohler Command Pro CH621 powers the B19. Climb hills and manage variable terrain while leaving a beautiful cut with the well balanced B19.

Type: Non-Collection Ideal Application: Residential and

**Power:** 19 HP Commercial Properties

Engine: Kohler Key Attributes: Hillside Stability, Compact, Agile