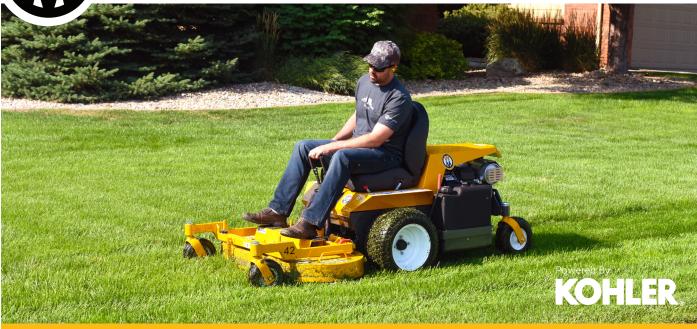

A simple Kohler Command Pro CH621 powers the B19. Climb hills and manage variable terrain while leaving a beautiful cut with the well balanced B19.

**Type:** Non-Collection Ideal Application: Residential and

Power: 19 HP **Commercial Properties** 

Engine: Kohler Key Attributes: Hillside Stability, Compact, Agile